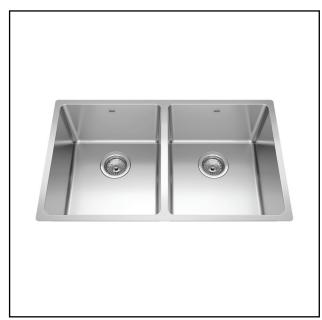

# **DOUBLE BOWL 18 GAUGE UNDERMOUNT**

MODEL: BDU1831-9N

# (E) 00 (27) 9" (23cm) 9" (23cm) deep/prof deep/prof 30 1/2" (77.5cm) 30 1/2" (77.5cm)

### **TECHNICAL FEATURES**

OVERALL SINK SIZE (OD) 18 1/8" FB x 30 1/2" LR EQUAL BOWL SIZE (ID) 16 1/2" FB x 13 15/16" LR **BOWL DEPTH** 36" MINIMUM CABINET SIZE MATERIAL 18 Gauge **BOWL CORNER RADIUS** 20 mm STAINLESS STEEL FINISH Satin DRAIN HOLE LOCATION Rear **INSTALLATION TYPE** Undermount SOUND COATING Sound pads WARRANTY Limited Lifetime COUNTRY OF ORIGIN China