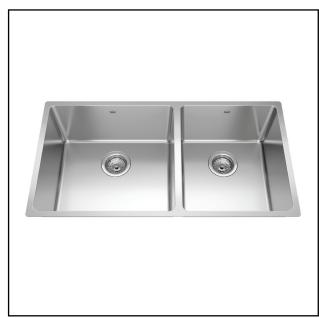

## **DOUBLE BOWL 18 GAUGE UNDERMOUNT**

MODEL: BCU1835R-9N

## **TECHNICAL FEATURES**

OVERALL SINK SIZE (OD) 18 1/8" FB x 34 1/2" LR LARGE BOWL SIZE (ID) 16 1/2" FB x 17 15/16" LR SMALL BOWL SIZE (ID) 16 1/2" FB x 13 15/16" LR **BOWL DEPTH** 39" MINIMUM CABINET SIZE MATERIAL 18 Gauge **BOWL CORNER RADIUS** 20 mm STAINLESS STEEL FINISH Satin DRAIN HOLE LOCATION Rear INSTALLATION TYPE Undermount SOUND COATING Sound pads WARRANTY Limited Lifetime