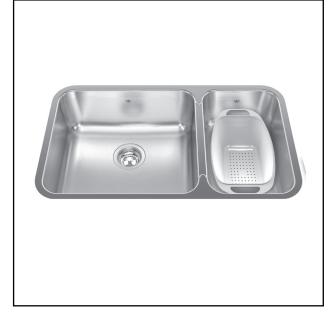

# **DOUBLE BOWL 20 GAUGE UNDERMOUNT**

MODEL: QCUA1831R-8 MODEL: QCUA1831L-8

Rear off-set drain maximizes the usable bottom surface of the bowl while also creating extra cabinet space beneath the sink

Undermount installation creates a seamless profile to bring sleek style to any kitchen

## **INCLUDED/OPTIONAL ACCESSORIES**

COLANDER CA1W - INCLUDED

STRAINER BASKET 1135 - 2 INCLUDED

BOTTOM GRID BG11S

BOTTOM GRID BG13S

DBR10S

DRAINER BASKET