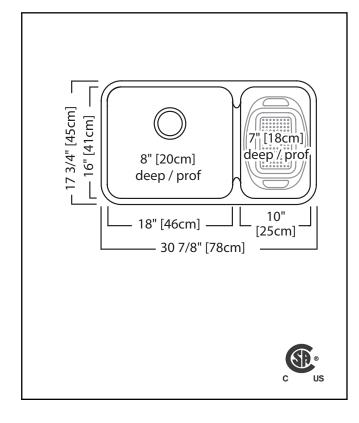

## **TECHNICAL FEATURES**

 OVERALL SINK SIZE (OD)
 17 3/4" FB x 30 7/8" LR

 LARGE BOWL SIZE (ID)
 16" FB x 18" LR x 8" DP

 SMALL BOWL SIZE (ID)
 16" FB x 10" LR x 7" DP

MINIMUM CABINET SIZE 33"
MATERIAL 20 Gauge

CORNER RADIUS 50 mm

STAINLESS STEEL FINISH Satin Finish Bowls with Silk Finished Rim

DRAIN HOLE LOCATION Rear

INSTALLATION TYPE Undermount SOUND COATING Undercoating

WEIGHT 16.0 lbs

WARRANTY Limited Lifetime