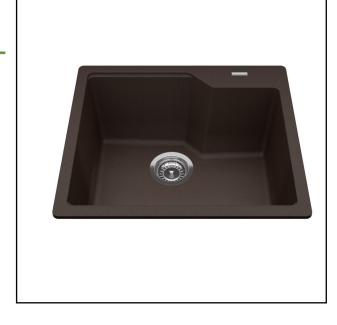

## SINGLE BOWL 22" TOPMOUNT/DROP IN SINK

MODEL: MGSM2022-9PWT (POLAR WHITE)
MODEL: MGSM2022-9SG (STONE GREY)
MODEL: MGSM2022-9SLG (SLATE GREY)
MODEL: MGSM2022-9ON (ONYX)
MODEL: MGSM2022-9MBK (MATTE BLACK)
MODEL: MGSM2022-9CHA (CHAMPAGNE)

MODEL: MGSM2022-9ES (MOCHA)

Made from high quality quartz and acrylic resin that makes the sink robust and hard wearing.