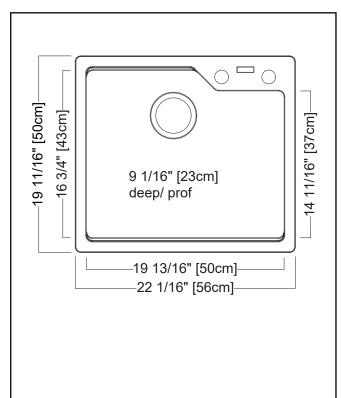

## **TECHNICAL FEATURES**

OVERALL SINK SIZE (OD) 19 11/16" FB x 22 1/16" LR BOWL SIZE (ID) 16 3/4" FB x 19 13/16" LR x

9 1/16"DP

MINIMUM CABINET SIZE 24"

CORNER RADIUS 15 mm

DRAIN HOLE LOCATION Rear

INSTALLATION TYPE Topmount/Drop In