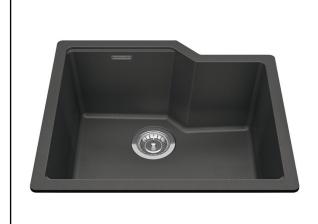

## **SINGLE BOWL 22" UNDERMOUNT SINK**

MODEL: MGS2022U-9PWT (POLAR WHITE) MODEL: MGS2022U-9SG (STONE GREY) MODEL: MGS2022U-9SLG (SLATE GREY) MODEL: MGS2022U-9ON (ONYX) MODEL: MGS2022U-9MBK (MATTE BLACK) MODEL: MGS2022U-9CHA (CHAMPAGNE) MODEL: MGS2022U-9ES (MOCHA)

Made from high quality quartz and acrylic resin that makes the sink robust and hard wearing.

Strong enough to withstand hot pans straight from the oven due to heat and thermal shock resistance.

UV Protection ensures that the color does not fade over time and retains its beauty.

Easy to clean Dura- Kleen finish repels stains like wine, coffee and grease. Cleans easily with soapy water.