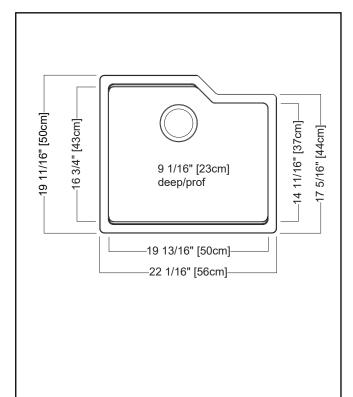

## **TECHNICAL FEATURES**

| OVERALL SINK SIZE (OD)        | 19 11/16" FB x 22 1/16" LR  | PWT  |
|-------------------------------|-----------------------------|------|
| BOWL SIZE (ID)                | 16 3/4" FB x 19 13/16" LR x | PVVI |
|                               | 9 1/16″DP                   |      |
| MINIMUM CABINET SIZE          | 24″                         | sc.  |
| CORNER RADIUS                 | 15 mm                       | SG   |
| DRAIN HOLE LOCATION           | Rear                        |      |
| INSTALLATION TYPE             | Undermount                  | ci c |
| SOUND DAMPENING               | Natural Sound Absorbing     | SLG  |
|                               | Material                    |      |
| WEIGHT                        | 25.0 lbs                    |      |
| WARRANTY                      | Limited Lifetime            | ON   |
| COUNTRY OF ORIGIN             | Slovakia                    |      |
|                               |                             |      |
|                               |                             | MBK  |
| INCLUDED/OPTIONAL ACCESSORIES |                             |      |
| STRAINER BASKET               | 1135 - INCLUDED             |      |
| BOTTOM GRID                   | BG400S                      | CHA  |
| CUTTING BOARD                 | BB10                        |      |
| COLANDER                      | C417P                       |      |
|                               |                             | ES   |