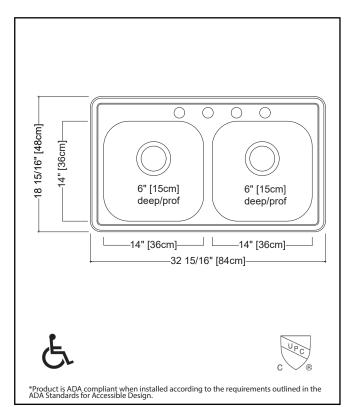

# **TECHNICAL FEATURES**

OVERALL SINK SIZE (OD) EQUAL BOWL SIZE (ID) MINIMUM CABINET SIZE MATERIAL CORNER RADIUS STAINLESS STEEL FINISH DRAIN HOLE LOCATION INSTALLATION TYPE SOUND COATING WEIGHT WARRANTY COUNTRY OF ORIGIN ADA COMPLIANT

18 5/16" FB x 32 15/16" LR 14" FB x 14" LR x 6" DP 36" 22 Gauge 90 mm Satin Finish Rear Topmount/Drop In Sound Pads 13.0 lbs Limited Lifetime Vietnam Yes\*