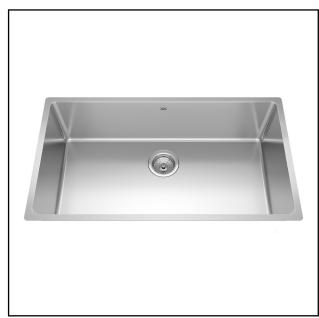

# **SINGLE BOWL 18 GAUGE UNDERMOUNT**

**MODEL: BSU1832-9** 

# 30 7/8" [78.5cm] 32 1/2" [82.5cm]

# **TECHNICAL FEATURES**

18 1/8" FB x 32 1/2" LR OVERALL SINK SIZE (OD) BOWL SIZE (ID) 16 1/2" FB x 30 7/8" LR **BOWL DEPTH** 33" MINIMUM CABINET SIZE MATERIAL 18 Gauge **BOWL CORNER RADIUS** 20 mm STAINLESS STEEL FINISH Satin **DRAIN HOLE LOCATION** Rear **INSTALLATION TYPE** Undermount SOUND COATING Sound pads WARRANTY Limited Lifetime COUNTRY OF ORIGIN China