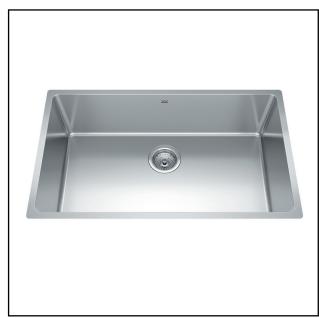

## **SINGLE BOWL 18 GAUGE UNDERMOUNT**

**MODEL: BSU1831-9** 

# 9" (23cm) deep/prof -28 15/16" (73.5cm) -30 1/2" (77.5cm)

### **TECHNICAL FEATURES**

18 1/8" FB x 30 1/2" LR OVERALL SINK SIZE (OD) BOWL SIZE (ID) 16 1/2" FB x 28 15/16" LR **BOWL DEPTH** 33" MINIMUM CABINET SIZE MATERIAL 18 Gauge **BOWL CORNER RADIUS** 20 mm STAINLESS STEEL FINISH Satin **DRAIN HOLE LOCATION** Rear **INSTALLATION TYPE** Undermount SOUND COATING Sound pads WARRANTY Limited Lifetime COUNTRY OF ORIGIN China