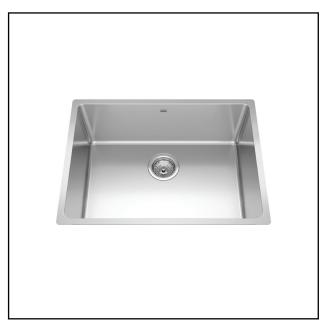

## **SINGLE BOWL 18 GAUGE UNDERMOUNT**

**MODEL: BSU1825-9** 

### **TECHNICAL FEATURES**

COUNTRY OF ORIGIN

18 1/8" FB x 24 5/8" LR OVERALL SINK SIZE (OD) BOWL SIZE (ID) 16 1/2" FB x 23" LR **BOWL DEPTH** 27" MINIMUM CABINET SIZE MATERIAL 18 Gauge **BOWL CORNER RADIUS** 20 mm STAINLESS STEEL FINISH Satin **DRAIN HOLE LOCATION** Rear **INSTALLATION TYPE** Undermount SOUND COATING Sound pads WARRANTY Limited Lifetime