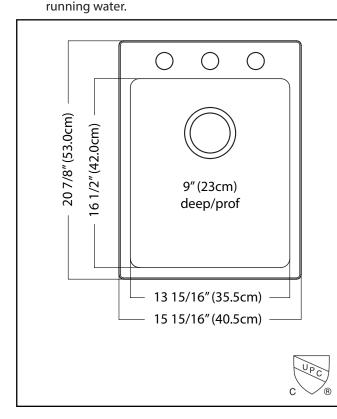

# **TECHNICAL FEATURES**

OVERALL SINK SIZE (OD) BOWL SIZE (ID) BOWL DEPTH MINIMUM CABINET SIZE MATERIAL BOWL CORNER RADIUS STAINLESS STEEL FINISH DRAIN HOLE LOCATION INSTALLATION TYPE SOUND COATING WARRANTY COUNTRY OF ORIGIN

20 7/8" FB x 15 15/16" LR 16 1/2" FB x 13 15/15" LR 9" DP 18" 18 Gauge 20 mm Satin Rear Topmount/Drop In Sound pads Limited Lifetime China