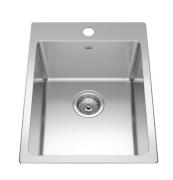

## SINGLE BOWL 18 GAUGE TOPMOUNT/DROP IN

MODEL: BSL2116-9-3 (3 FAUCET HOLES) MODEL: BSL2116-9-1 (1 FAUCET HOLE)

Revolutionary Installation: EZ Torque<sup>™</sup> simplified
fastener system allows you to drop and drill your sink into place, securely locking the sink to the countertop.

**Quality Beyond Material:** Designed with 18 gauge quality stainless steel with exceptional resistance to staining and corrosion.

**SureDrain:** Precisely engineered pitched bottom aims water directly to the drain, preventing the water from pooling at the bottom of the bowl.