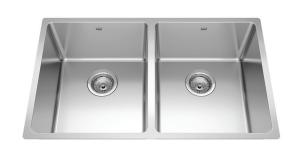

# **DOUBLE BOWL 18 GAUGE UNDERMOUNT**

MODEL: BDU1831-9

**Quality Beyond Material:** Designed with 18 gauge quality stainless steel with exceptional resistance to staining and corrosion

**Larger Bowl Capacity:** A generous capacity bowl that is made even more spacious, with the tighter radius corners, creating ample space for all your prepping and cleaning needs.

**Rear Drain Placement:** The rear drain maximizes the usable bottom surface of the bowl while also creating extra cabinet space beneath the sink.

**Remarkably Quiet:** Sound dampening system goes to work to reduce the noise caused by a garbage disposal or running water.