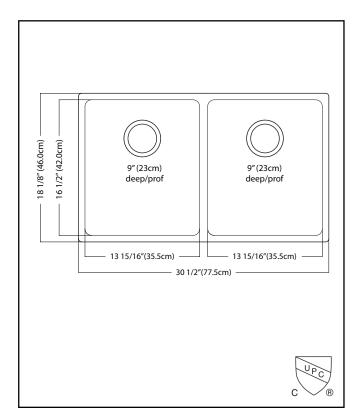

## **TECHNICAL FEATURES**

OVERALL SINK SIZE (OD) EQUAL BOWL SIZE (ID) BOWL DEPTH MINIMUM CABINET SIZE MATERIAL BOWL CORNER RADIUS STAINLESS STEEL FINISH DRAIN HOLE LOCATION INSTALLATION TYPE SOUND COATING WARRANTY COUNTRY OF ORIGIN

18 1/8" FB x 30 1/2" LR 16 1/2" FB x 13 15/16" LR 9" 33" 18 Gauge 20 mm Satin Rear Undermount Sound pads Limited Lifetime China